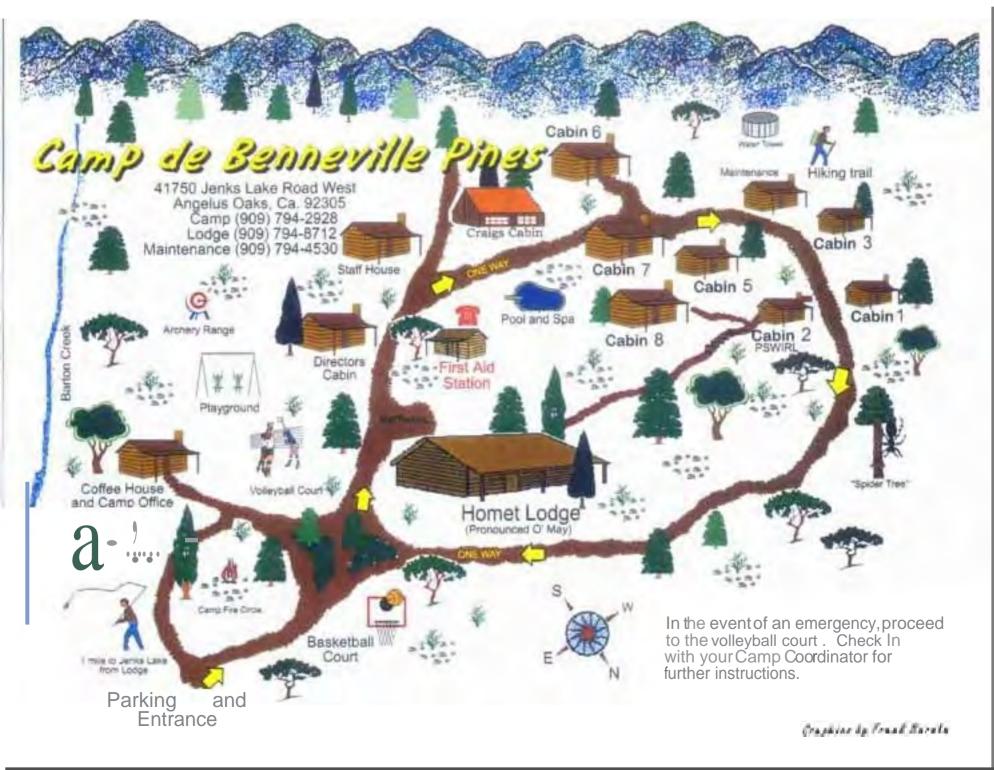

At times the de Benneville staff may remind us of certain <u>safety rules</u>. Please respect their requests, as they are assuring the safety of our entire community.

<u>Childcare</u> is not provided at Family Camp. Parents are responsible for their children and for knowing where they are at all times. If you need some time off during the week to attend a workshop or activity without your children, there are often opportunities to share parenting or hire youth to babysit. There will be sign-up sheets to help organize co-operative and paid babysitting arrangements. In case of an emergency we would need you to be able to bring your children to the volleyball court in under 5 minutes.

## Camp de Benneville Pines Camp Family Camp RULES

- 1. All persons using the camp facilities must comply with all federal, state and local laws.
- 2. There is no smoking inside buildings or along trails. Smoking is only allowed on cabin decks or inside enclosed cars. Use the green cigarette containers to dispose of butts.
- 3. Do not bring non-prescription or recreational drugs (including marijuana) to camp.
- 4. Wear enclosed toe shoes or boots at all times, unless at the swimming pool.
- 5. After unloading at your cabin, park your car in the main lot with the back end of your car pointing into the woods. This will help you to leave camp quickly in an emergency. Keep your car keys on you at all times. Bring a spare key and keep in your luggage.
- 6. In the event of an emergency situation, an alarm will sound. Evacuate your cabin immediately and gather in the volleyball court. Check-in with the Camp Dean or Camp Manager for further instructions.
- 7. Camp dogs are never to leave the camp premises without permission of the Camp Manager.
- 8. No weapons or guns may be brought onto the camp premises.
- 9. No explosives, flammable liquids or poisonous substances shall be brought to camp.
- 10. Please keep any recorded or amplified music played in the Lodge turned down for background music only, unless it is being used for a workshop or talent show presentation.
- 11. Persons under the age of 18 may not use the Lodge or Coffee House between midnight and 6 am unless supervised by a person 25 years or older.
- 12. No one shall use tools, power tools or camp machinery without the permission of the Camp Management. This would include shop tools needed for craft projects.
- 13. All crafts using spray paint, glitter, wax or plaster must be done outside. These projects are not allowed inside Camp buildings.
- 14. Camp vehicles will not be used for the transportation of campers except in an extreme medical emergency. Campers and staff must wear seat belts while riding in camp vehicles.
- 15. The burning of candles, lanterns or incense is not allowed inside any building or recreational vehicle on camp property. Some exceptions may be made in the Lodge for workshop purposes.
- 16. DO NOT BRING YOUR PET TO CAMP. THE ONLY EXCEPTION WE MAKE IS FOR CERTIFIED AND TRAINED ASSISTANCE ANIMALS (such as a Seeing Eye Dog).
- 17. There is no public WiFi access at camp. Please bring a Verizon Hot Spot if you need to be online.
- 18. We DO ASSESS damage charges for graffiti, excessive wear and tear, chewing gum and other adhesives found in the carpet and furniture. Please be careful when using facilities. We want to keep things in good order for the next group.
- 19. Please close all cabin doors to keep the critters out (and the heat inside during winter)!
- 20. Carry chains October thru May while traveling in the San Bernardino Mountains.
- 21. Bring all prescription medications in their original bottle and keep out of reach of children.
- 22. Keep an eye on your children while in camp. They are always your responsibility. Know where they are playing and what they are doing.
- 23. Swimsuits are required at the pool and hot tub.
- 24. No one under the age of 14 is allowed in the hot tub. Youth ages 14-17 must be accompanied by an adult age 25 or older at the hot tub.
- 25. Never use the hot tub alone. No glass containers or alcoholic beverages allowed at the hot tub.
- 26. Please keep the following numbers in your wallet or pocket while in camp: Camp Manager's cell 909-435-6298; Maintenance Supervisor's cell 210-216-6125. TEXT or CALL.